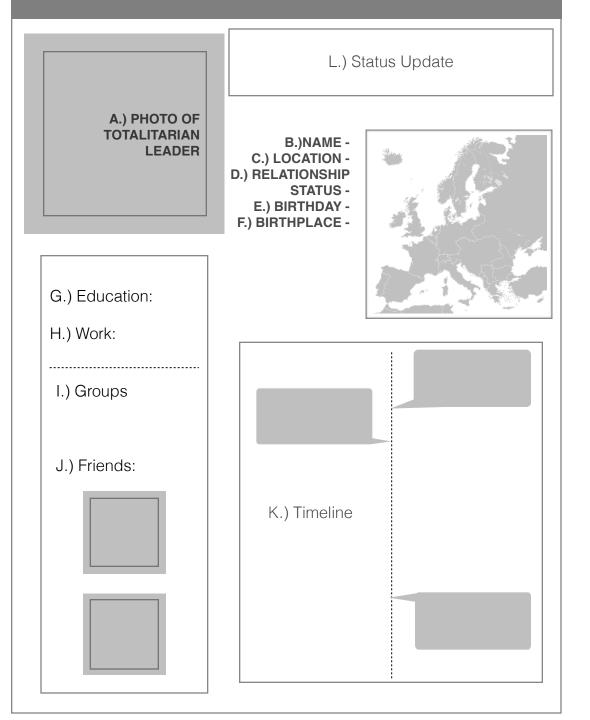

## **Totalitarian Profile Page**

**Directions**: Select **one** of the totalitarian leaders we cover in this unit (Lenin, Stalin, Hitler, Franco and Mussolini) and create a "social media profile page" poster for him. The layout to the left is just an example, feel free to design your poster anyway you like, just make sure you include **all** the required information listed below.

## Your Poster Must Include:

- A. A minimum of one (1) picture of your totalitarian leader
- B. The name of the totalitarian leader
- C. The nation that the totalitarian leader was the leader of. Include a map, indicate where this nation is and mark their birthplace.
- D. Was the leader single, married or divorced
- E. Totalitarian leader's date of birth
- F. The place that the totalitarian leader was born
- G. The highest level of education that the totalitarian leader achieved **and** where they received that education
- H. What political position do they hold? (e.g. President)
- I. What political party do they belong to?
- J. Based on your totalitarian leader's ideology (e.g. fascism) what other totalitarian leaders were or would have been their friends? *Minimum two (2) friends.*
- K. Map out their rise to power and important events in their life on a timeline. *Minimum four (4) events.*
- L. Select a quote that your totalitarian leader said.